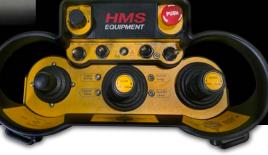

#### **Hetronic Remote Control**

Encased in a tough, IP65, fiber enforced polycarbonate case, the lightweight, ergonomic radio remote control by HMS Equipment, is rugged and reliable; engineered for the toughest industrial environments.

#### **Hetronic Remote Control**

- Self-test routine. Emergency stop switch.
- Joysticks spring return to neutral.

\*Actual products may vary in design and in use. We reserve the right to improve our products and change our specifications without notice. The gross horsepower of the engine has been laboratory rated by the manufacturer. Actual engine horsepower may be lower due to operating requirements.

#### **HETRONIC RADIO REMOTE CONTROL**

| FREQUENCY RANGE   | 434MHz                                                                                                                                         |
|-------------------|------------------------------------------------------------------------------------------------------------------------------------------------|
| RF POWER          | 10 mW standard                                                                                                                                 |
| MODULATION        | FM - Narrow band                                                                                                                               |
| BANDWIDTH         | 25kHz                                                                                                                                          |
| TYPICAL RANGE     | 100m standard, 200m with optional antenna                                                                                                      |
| TEMPERATURE RANGE | -25°C – 70°C                                                                                                                                   |
| HUMIDITY RANGE    | 0 – 97%                                                                                                                                        |
| RESPONSE TIME     | Approx. 55ms                                                                                                                                   |
| TRANSMITTER       | IP65, built-in antenna, 12hrs continuous operation, spring return joystick                                                                     |
| RECEIVER          | IP65                                                                                                                                           |
| BATTERY & CHARGER | Charger Power: 9 – 30 VDC, 110/220 VAC Charging Time: <4hrs   Battery Life: Approx. 900 charges Battery Type: NiMh   Battery Capacity: 1200mAH |
| CERTIFICATES      | RCM, CE, TUV, SUVA, ISO 9001 & compliance with AS/NZS 4240.1:2009                                                                              |