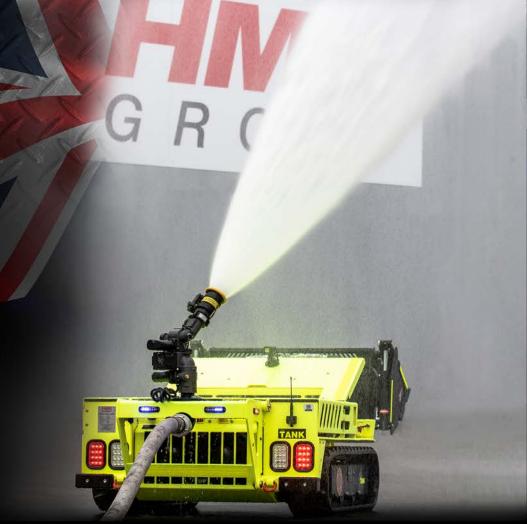

## COMPACT HMS 200

Compact HMS 200 is a global award winning innovation utilising world class technology. The remote controlled HMS 200 provides the operator with increased capability, safety and productivity.

Offering increased safety, productivity and operational efficiency, the new mini loader with remote control uses patented User Interface (UI) technology for optimal control and reliability. New, fully proportional, electro-hydraulic valves deliver precise and repeatable movement under all working conditions.