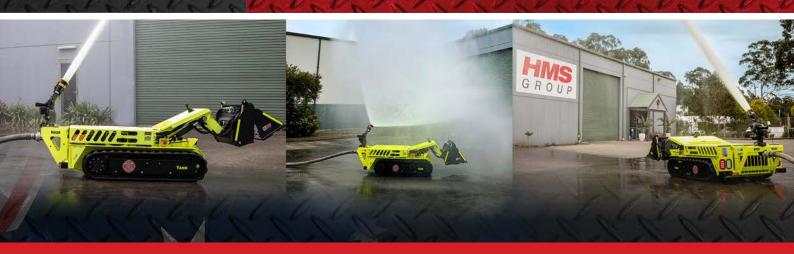

## COMPACT HMS 200

Compact HMS 200 is a global award winning innovation utilising world class technology. The remote controlled HMS 200 provides the operator with increased capability, safety and productivity.

Offering increased safety, productivity and operational efficiency, the new mini loader with remote control uses patented User Interface (UI) technology for optimal control and reliability. New, fully proportional, electro-hydraulic valves deliver precise and repeatable movement under all working conditions.

#### Low Profile

 With a height of only 625mm, the mini loader is capable of working in most hard to access areas.